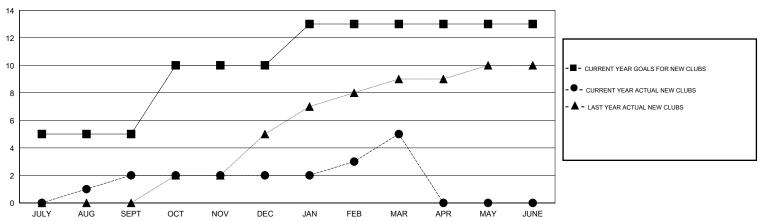

## MONTHLY MEMBERSHIP PROGRESS REPORT

District 324A6

Results as of: 3/31/2017

## **ER GURUNATHAN LOCATION INDIA GMT CA** Clubs Members RESULTS FOR 2016-2017 RESULTS FOR 2016-2017 NEW CLUBS NEW CLUB GOAL DROPPED CLUBS NEW MEMBER GROWTH NEW MEMBER DROPPED QUARTER QUARTER NET GOAL (not reinstated GROWTH ACTUAL (not MEMBERS ACTUAL or transfers) reinstated or transfers) (including transfers) 5 2 8 100 369 503 JULY/AUG/SEPT JULY/AUG/SEPT 5 0 11 275 100 151 OCT/NOV/DEC OCT/NOV/DEC 3 3 4 60 353 265 JAN/FEB/MAR JAN/FEB/MAR 0 0 0 APR/MAY/JUNE APR/MAY/JUNE 0 0 0

## GOALS AND ACTUAL NEW CLUBS CUMULATIVE



## GOALS AND ACTUAL MEMBERS CUMULATIVE



| DROPPED CLUBS: 23  DROPPED MEMBERS |            | 92 CLUBS OF 145 ADDED 1 OR MORE<br>NEW MEMBERS | GENDER DIST<br>MALE<br>FEMALE        | RIBUTION<br>3,311 (71.88%)<br>1,295 (28.12%) |       |
|------------------------------------|------------|------------------------------------------------|--------------------------------------|----------------------------------------------|-------|
| DECEASED                           | 8          | CHOK HEDE FOR CHAIN ATIVE                      | TOTAL FAMILY UNIT MEMBERS            |                                              | 2,588 |
| CLUB CANCELLED OTHER               | 485<br>550 | CLICK HERE FOR CUMULATIVE  MEMBERSHIP DATA     | FAMILY MEMBERS PAYING HALF 1,49 DUES |