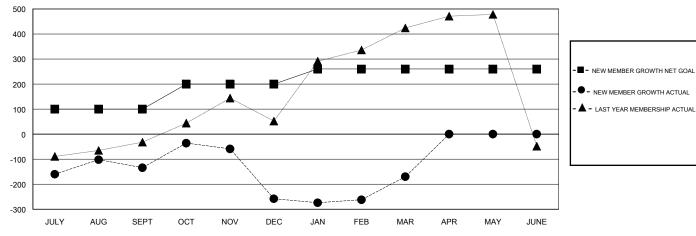

## GOALS AND ACTUAL MEMBERS CUMULATIVE

| DROPPED CLUBS: 23  DROPPED MEMBERS |            | 92 CLUBS OF 145 ADDED 1 OR MORE<br>NEW MEMBERS | GENDER DIST<br>MALE<br>FEMALE        | RIBUTION<br>3,311 (71.88%)<br>1,295 (28.12%) |       |
|------------------------------------|------------|------------------------------------------------|--------------------------------------|----------------------------------------------|-------|
| DECEASED                           | 8          | CHOK HEDE FOR CHAIN ATIVE                      | TOTAL FAMILY UNIT MEMBERS            |                                              | 2,588 |
| CLUB CANCELLED OTHER               | 485<br>550 | CLICK HERE FOR CUMULATIVE  MEMBERSHIP DATA     | FAMILY MEMBERS PAYING HALF 1,49 DUES |                                              | 1,490 |
| TOTAL                              | 1,043      |                                                |                                      |                                              |       |